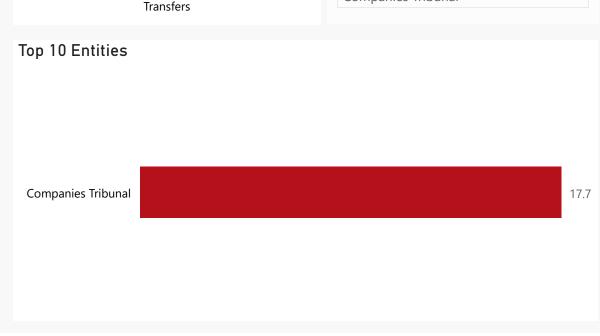

## Overview - Public Entities Quarterly Reporting

Approved spending Surplus/(deficit)
60.0% 31.6 23.5% -2.1







Approved receipts

29.5











Spending by PFMA schedule

## **Public Entities Receipts**

Approved sales of G&S
(Blank) (Blank)

Approved transfers

**29.5** 60.0%

















## **Public Entities Spending**

Approved CoE
18.0 20.4%

Approved G&S 13.6 27.5%

Approved transfers 59.0 60.0%

R billion
R million
R thousand











Capital assets

|       | Spending      |  |  |  |
|-------|---------------|--|--|--|
|       | Level 3       |  |  |  |
|       | ⊕ Goods & ser |  |  |  |
|       | ⊕ CoE         |  |  |  |
| Total |               |  |  |  |
|       |               |  |  |  |
|       |               |  |  |  |
|       |               |  |  |  |
|       |               |  |  |  |
|       |               |  |  |  |
|       |               |  |  |  |

Spending
Level 3 A

| Level 3            | Approved | YTD | % YTD<br>▼ |
|--------------------|----------|-----|------------|
| ⊞ Goods & services | 13.6     | 3.7 | 50.5%      |
| ⊕ CoE              | 18.