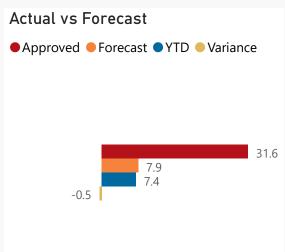

## Overview - Public Entities Quarterly Reporting

Approved spending Surplus/(deficit)
60.0% 31.6 23.5% -2.1

Approved receipts

29.5

Spending by PFMA schedule