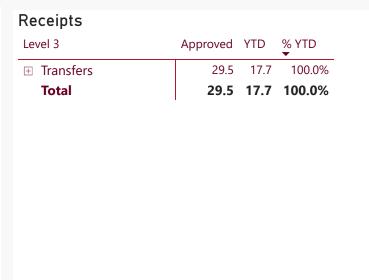

## **Public Entities Receipts**

Approved sales of G&S
(Blank) (Blank)

Approved transfers

**29.5** 60.0%