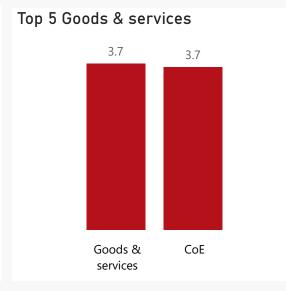

Spending
Level 3 A

| Level 3            | Approved | YTD | % YTD<br>▼ |
|--------------------|----------|-----|------------|
| ⊞ Goods & services | 13.6     | 3.7 | 50.5%      |
| ⊕ CoE              | 18.0     | 3.7 | 49.5%      |
| Total              | 31.6     | 7.4 | 100.0%     |