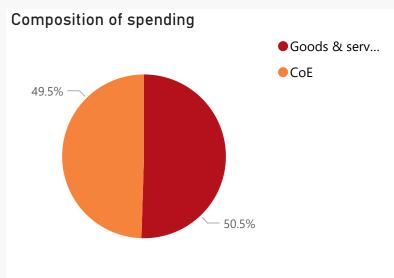

Spending
Level 3 A

| Level 3            | Approved | YTD | % YTD<br>▼ |
|--------------------|----------|-----|------------|
| ⊞ Goods & services | 13.6     | 3.7 | 50.5%      |
| ⊕ CoE              | 18.0     | 3.7 | 49.5%      |
| Total              | 31.6     | 7.4 | 100.0%     |