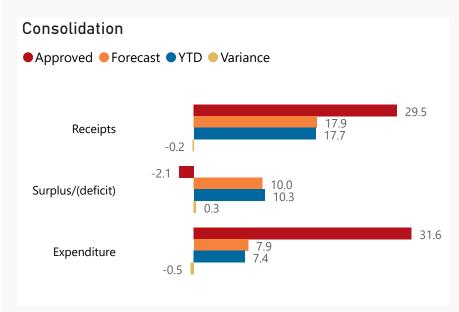

## Overview - Public Entities Quarterly Reporting

Approved spending Surplus/(deficit)
60.0% 31.6 23.5% -2.1

Approved receipts

29.5

Spending by PFMA schedule

## **Public Entities Receipts**

Approved sales of G&S
(Blank) (Blank)

Approved transfers

**29.5** 60.0%

## **Public Entities Spending**

Approved CoE
18.0 20.4%

Approved G&S 13.6 27.5%

Approved transfers 59.0 60.0%

R billion
R million
R thousand

Capital assets

|       | Spending      |  |  |  |
|-------|---------------|--|--|--|
|       | Level 3       |  |  |  |
|       | ⊕ Goods & ser |  |  |  |
|       | ⊕ CoE         |  |  |  |
| Total |               |  |  |  |
|       |               |  |  |  |
|       |               |  |  |  |
|       |               |  |  |  |
|       |               |  |  |  |
|       |               |  |  |  |
|       |               |  |  |  |