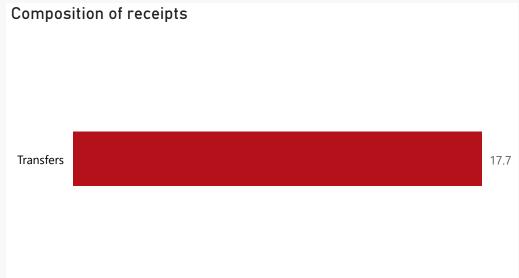

## **Public Entities Receipts**

Approved sales of G&S
(Blank) (Blank)

Approved transfers

**29.5** 60.0%