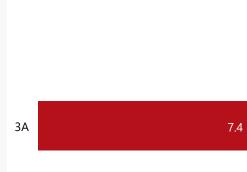

Spending
Level 3 A

| Level 3            | Approved | YTD | % YTD<br>▼ |
|--------------------|----------|-----|------------|
| ⊞ Goods & services | 13.6     | 3.7 | 50.5%      |
| ⊕ CoE              | 18.0     | 3.7 | 49.5%      |
| Total              | 31.6     | 7.4 | 100.0%     |

Top 10 Entities

Companies Tribunal 7.4