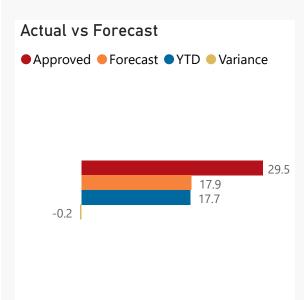

## Overview - Public Entities Quarterly Reporting

Approved spending Surplus/(deficit)
60.0% 31.6 23.5% -2.1

Approved receipts

29.5

Spending by PFMA schedule

## **Public Entities Receipts**

Approved sales of G&S
(Blank) (Blank)

Approved transfers

**29.5** 60.0%