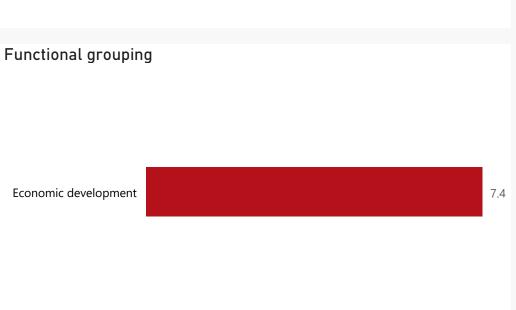

Spending
Level 3 A

| Level 3            | Approved | YTD | % YTD<br>▼ |
|--------------------|----------|-----|------------|
| ⊞ Goods & services | 13.6     | 3.7 | 50.5%      |
| ⊕ CoE              | 18.0     | 3.7 | 49.5%      |
| Total              | 31.6     | 7.4 | 100.0%     |