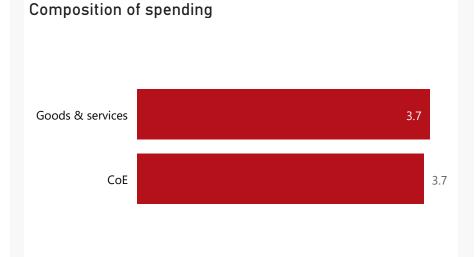

Spending
Level 3 A

| Level 3            | Approved | YTD | % YTD<br>▼ |
|--------------------|----------|-----|------------|
| ⊞ Goods & services | 13.6     | 3.7 | 50.5%      |
| ⊕ CoE              | 18.0     | 3.7 | 49.5%      |
| Total              | 31.6     | 7.4 | 100.0%     |